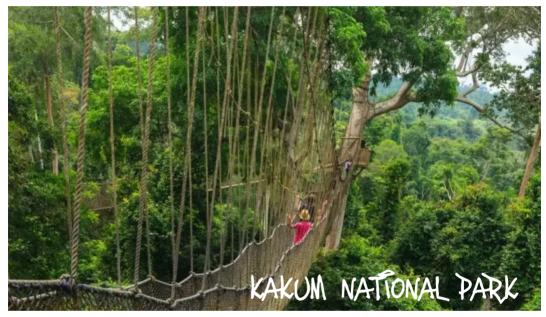

## CEDI CONFERENCE CENTRE, UNIVERSITY OF GHANA,

LEGON, ACCRA, GHANA

elcome to Ghana's most visited attraction, the Kakum National Park. Tucked away in the Assin Attandanso Reserve is the Kakum National Park and Canopy Walkway that offers visitors spectacular scenery and a fascinating wildlife experience along with modern camping facilities. The park's best-known feature is undoubtedly its 7 suspension bridges which form a 333-meter long canopy walkway, suspended up to 27 meters above the forest floor from trees that are over 300 years old.

The canopy walk is only one of Kakum's many delights. There are a variety of trails and guided walks that allow visitors to experience the solitude of the rainforest. It's also a premier site for bird watchers, with over 300 species including eight species of global

conservation concern. Mammals include forest elephant, leopard, bongo, bushbuck and many primates, but game viewing is difficult. Also, more than 600 butterfly species have been recorded.

The forest has wild life which can be seen in the night and professional guides are always available to take you on a guided night tour.